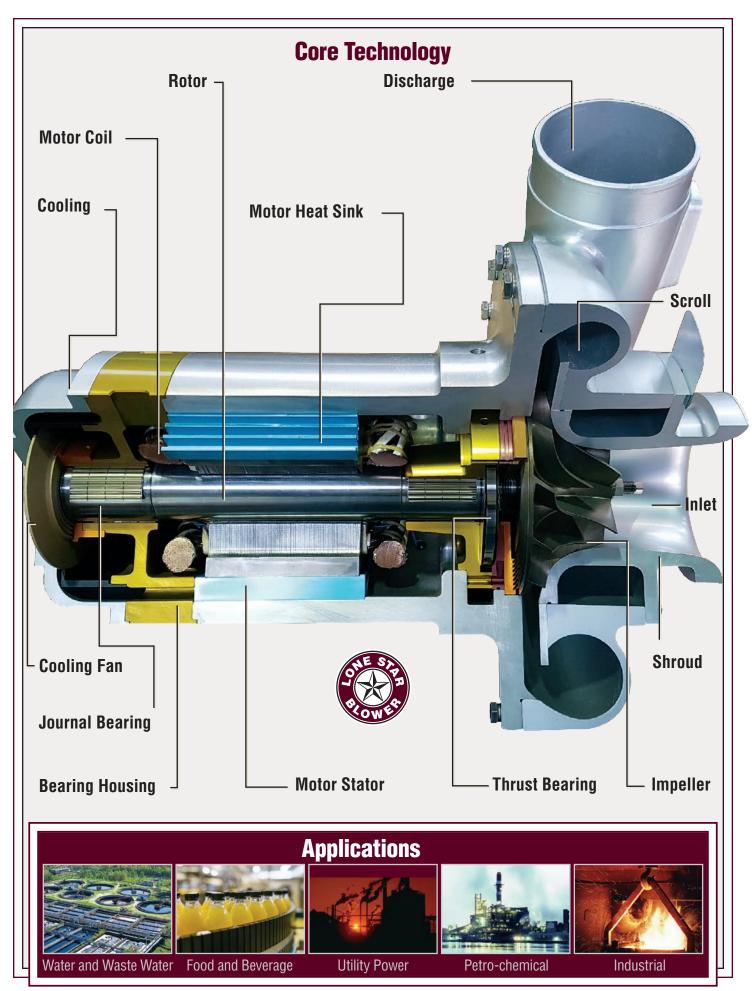

### **Bearings: Air Bearing Technology**

Nano Silver Coating on the bearing surface combined with triple stage heat treatment offers the longest start/ stop guarantees in the world with over 100,000 stop/starts.

### Permanent Magnet High Speed Motor

High speed permanent magnet motors offer superior efficiency at partial load as compared to traditional induction motors. The patented NO-0675821 forced cooling systems of our motors allow a longer life, even in the hottest environments.

# Aerodynamic Perfection

Impeller design achieves three targets. Wide turndown, stable rise to surge, and high efficiency. Five axis machining of forged aluminum with a final anodized coating for performance and hardness.

### **Cooling System**

Completely integrated and self cooling without the use of additional fans. Inlet air to the compressor drives all cooling air through the motor and VFD while heated air is discharged separately to improve overall efficiency. Patent No. 10-0675821