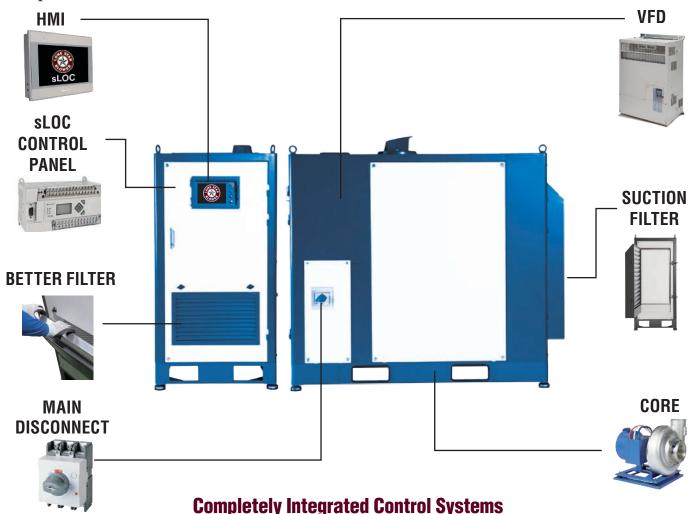

### **Packaged System**

Complete system is integrated in a single enclosure. Add power and piping and it is ready to get to work. Includes controller, variable frequency drive, filter, and preconstructed in a sound enclosure.

On board control safely operates the blower system and can integrate with any network. Easy to interface and operate.