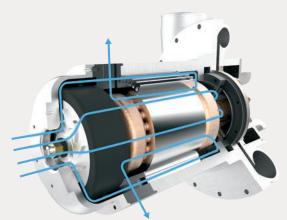

### Permanent Magnet High Speed Motor

High speed permanent magnet motors offer superior efficiency at partial load as compared to traditional induction motors. The patented NO-0675821 forced cooling systems of our motors allow a longer life, even in the hottest environments.

### **Cooling System**

Completely integrated and self cooling without the use of additional fans. Inlet air to the compressor drives all cooling air through the motor and VFD while heated air is discharged separately to improve overall efficiency. Patent No. 10-0675821