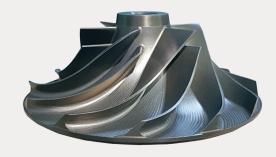

# Aerodynamic Perfection

Impeller design achieves three targets. Wide turndown, stable rise to surge, and high efficiency. Five axis machining of forged aluminum with a final anodized coating for performance and hardness.