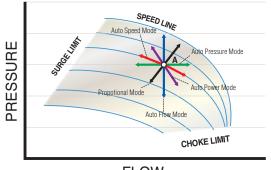

# Aerodynamic Perfection

Impeller design achieves three targets. Wide turndown, stable rise to surge, and high efficiency. Five axis machining of forged aluminum with a final anodized coating for performance and hardness.