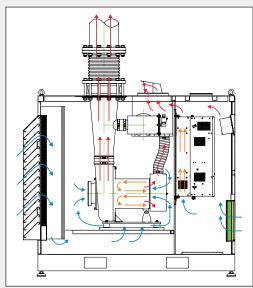

### **Packaged System**

Complete system is integrated in a single enclosure. Add power and piping and it is ready to get to work. Includes controller, variable frequency drive, filter, and preconstructed in a sound enclosure.

On board control safely operates the blower system and can integrate with any network. Easy to interface and operate.

### **Cooling System**

Completely integrated and self cooling without the use of additional fans. Inlet air to the compressor drives all cooling air through the motor and VFD while heated air is discharged separately to improve overall efficiency. Patent No. 10-0675821