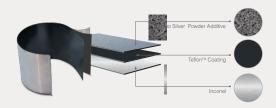

### **Bearings: Air Bearing Technology**

Nano Silver Coating on the bearing surface combined with triple stage heat treatment offers the longest start/ stop guarantees in the world with over 100,000 stop/starts.