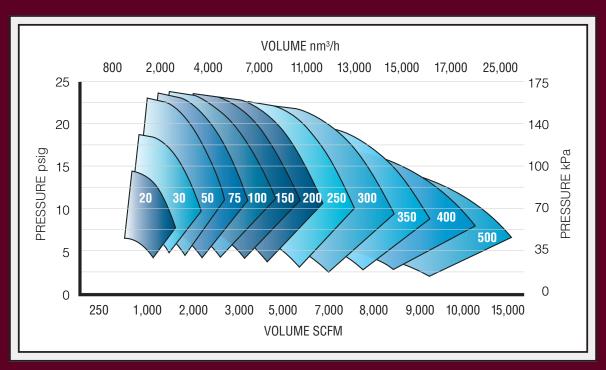

# **DT** Series Gearless Turbo Blower Power: 20 to 500 HP / 15 to 375 kW Flow: 150 to 15,000 SCFM / 250 to 25,000 nm<sup>3</sup>/h Pressure: 2 to 20 PSI / 0.1 to 1.4 bar

**Your ONE Solution for Blower Systems** 