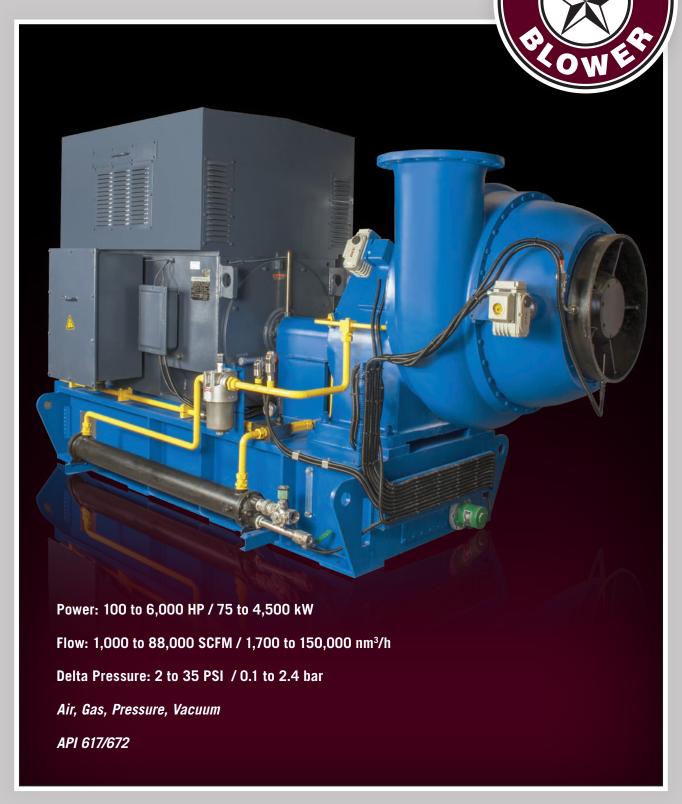

# GL Series Geared Turbo Blower

# GL Series Geared Turbo Blower

The Lone Star GL Series Geared Turbo Blower has been designed and produced in the USA since 2006. Modern, reliable, and efficient.

### **Product Features**

- Energy Efficient Best overall efficiency through entire flow range.
- Wide Turndown Range Capable of turndown between 100% and 35% of design flow.
- Control Variable inlet and discharge guide vanes, speed control.
- Tilt Pad Force Lubricated Bearings for proven 30+ year life.
- Quality API 617/672, ASME PTC13/ISO 5389.
- Oil-Free Process Air or Gas.