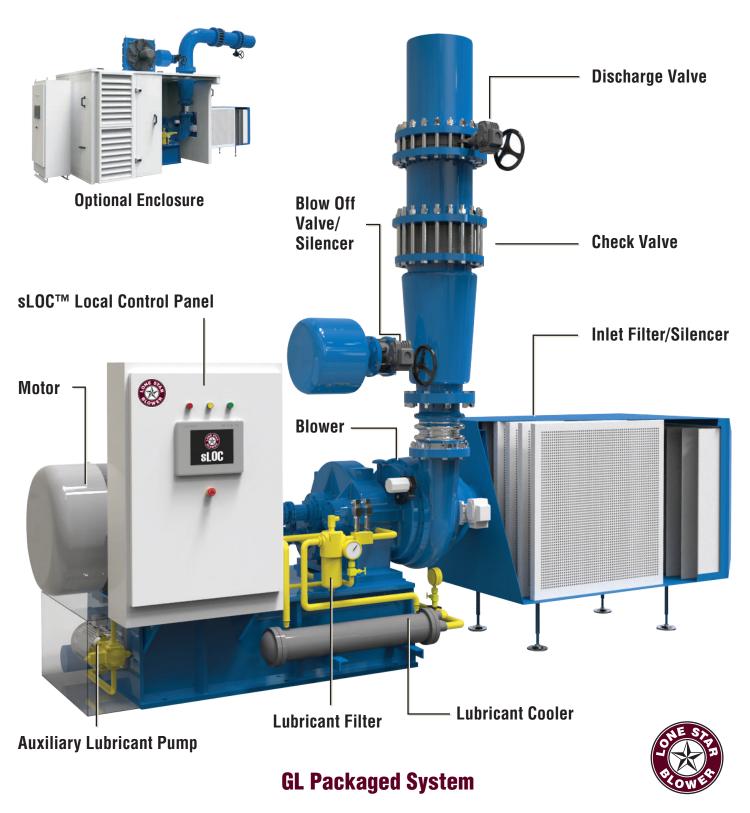

### **Product Features**

- Energy Efficient Best overall efficiency through entire flow range.
- Wide Turndown Range Capable of turndown between 100% and 35% of design flow.
- Control Variable inlet and discharge guide vanes, speed control.
- Tilt Pad Force Lubricated Bearings for proven 30+ year life.
- Quality API 617/672, ASME PTC13/ISO 5389.
- Oil-Free Process Air or Gas.

## **INFINITY Bearings:**

The GL Series utilize force lubricated tilt pad bearings proven to be a 30-year robust platform. Add SO-INFINITY lubricant and enjoy up to 90,000 hours of constant service between lubricant changes.

#### Casing

class 30 cast ductile iron

#### Vane Actuators

rotary actuators for long life and little maintenance

#### Variable Inlet Guide Vanes

regulates flow and pre-rotates to improve flow

### Stainless Vanes, Linkages, and Backplate

anticorrosive properties mean vanes do not stick

#### Variable Vane Diffuser

secures stable pressure and allows wide turn down without efficiency loss

#### **Impeller**

backward Curve for better stability and high rise-tosurge; Stainless or Annodized Aluminum

#### **Shaft and Gears**

high and low speed shaft designed to API standards

#### **Infinity Sleeve Bearings**

force lubricated tilt pad and slide sleeve bearings on high and low speed shaft ensure a lifetime of reliable service

#### Lubricant Pump

mechanical lubricant pump self circulates and cools unit

## **Integral Gearbox**

meets API standards

#### Air or Gas Seal

oil free compression and vented or purged seal area