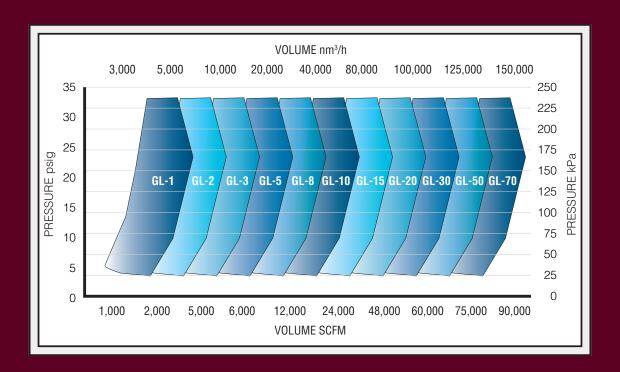

# GL Series Geared Turbo Blower



# GL Series Geared Turbo Blower

The Lone Star GL Series Geared Turbo Blower has been designed and produced in the USA since 2006. Modern, reliable, and efficient.

### **Product Features**

- Energy Efficient Best overall efficiency through entire flow range.
- Wide Turndown Range Capable of turndown between 100% and 35% of design flow.
- Control Variable inlet and discharge guide vanes, speed control.
- Tilt Pad Force Lubricated Bearings for proven 30+ year life.
- Quality API 617/672, ASME PTC13/ISO 5389.
- Oil-Free Process Air or Gas.



# **GL Series Integrally Geared Single Stage Turbo Blower**



## **Aerodynamic Perfection:**

Our backward swept impeller design with splitter blades puts the peak efficiency on a stable part of the curve. Having a higher rise to surge allows for safer operation throughout the entire flow range. Radial or Forward Swept impellers are most efficient near surge conditions and are susceptible to tripping the blower off or causing damage.



## **INFINITY Bearings:**

The GL Series utilize force lubricated tilt pad bearings proven to be a 30-year robust platform. Add SO-INFINITY lubricant and enjoy up to 90,000 hours of constant service between lubricant changes.

# **GL Series Integrally Geared Single Stage Turbo Blower**



#### Casing

class 30 cast ductile iron

#### Vane Actuators

rota