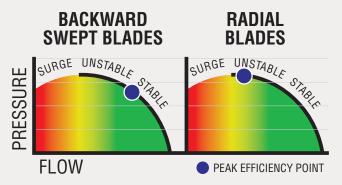

## **Aerodynamic Perfection:**

Our backward swept impeller design with splitter blades puts the peak efficiency on a stable part of the curve. Having a higher rise to surge allows for safer operation throughout the entire flow range. Radial or Forward Swept impellers are most efficient near surge conditions and are susceptible to tripping the blower off or causing damage.