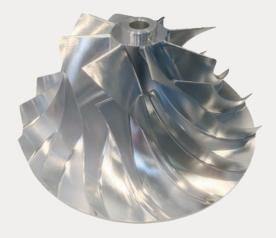

## **Aerodynamic Perfection:**

Our backward swept impeller design with splitter blades puts the peak efficiency on a stable part of the curve. Having a higher rise to surge allows for safer operation throughout the entire flow range. Radial or Forward Swept impellers are most efficient near surge conditions and are susceptible to tripping the blower off or causing damage.

#### **Impeller**

backward Curve for better stability and high rise-tosurge; Stainless or Annodized Aluminum