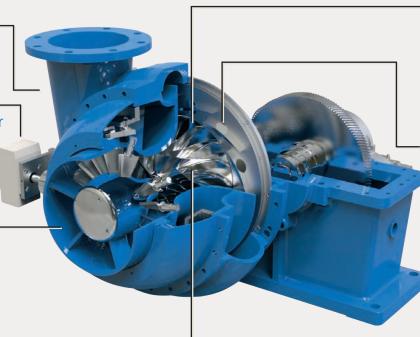

## **Aerodynamic Perfection:**

Our backward swept impeller design with splitter blades puts the peak efficiency on a stable part of the curve. Having a higher rise to surge allows for safer operation throughout the entire flow range. Radial or Forward Swept impellers are most efficient near surge conditions and are susceptible to tripping the blower off or causing damage.

#### **Impeller**

backward Curve for better stability and high rise-tosurge; Stainless or Annodized Aluminum

#### **Shaft and Gears**

high and low speed shaft designed to API standards