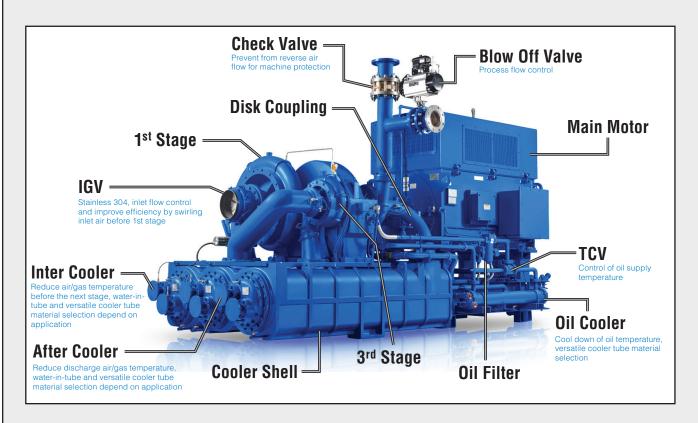

### High efficiency & optimal design for the best performance

- 5-axis milled backward leaning blade
- Wide operation range with maximum turndown
- Optimized aero-matching through whole flow path

## High performance, reliable, and easy maintenance gear system

- Low noise & high precision helical gear
- AGMA 6011/API standard design
- Compliant to DIN3961 Q4/Q5 (AGMA2000 13/12)
- Individually replaceable pinion and bull gear
- Thrust collar design

## Maximum bearing load capacity & minimum mechanical loss design

- Tilting pad pinion journal bearing
- Sleeve journal and taper land thrust bull gear bearing
- Horizontally split design for easy maintenance
- Designed for maximum static and dynamic load capacity