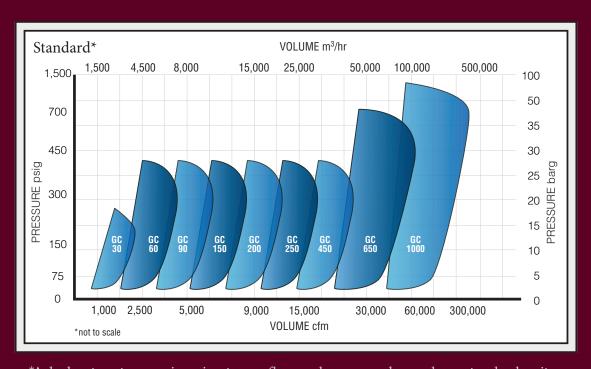

\*Ask about custom engineering to any flow and pressures beyond our standard units.