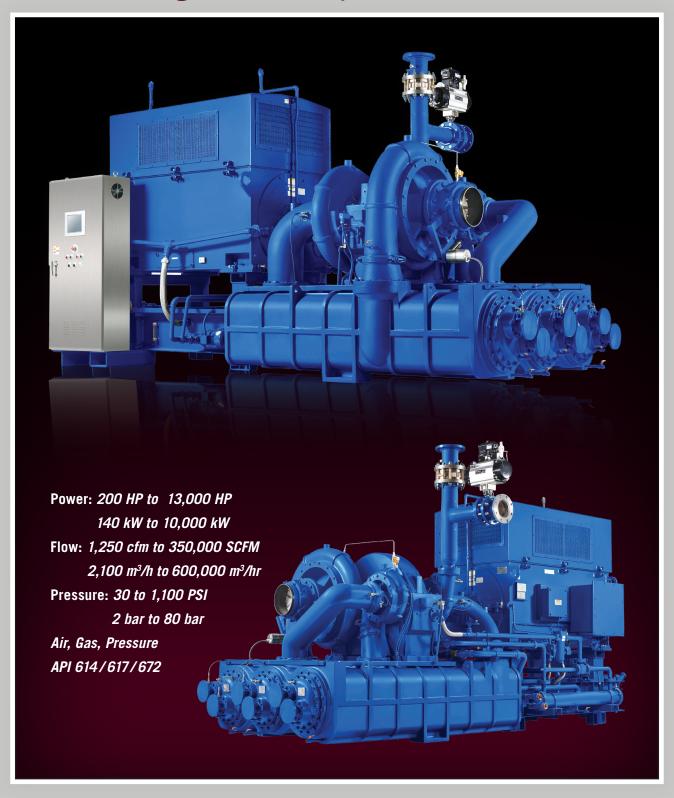

# GC Series Centrifugal Compressor

**Your ONE Solution for Blower & Compressor Systems** 

## GC Series Centrifugal Compressor

Lone Star GC (CHORUS) Series Integrally Geared Compressors are designed and manufactured with the highest quality standards. With 1,100+ installations we have the experience and proven reliability you can count on. These units are completely supported from our Houston, Texas manufacturing facility, with field and full factory service capabilities, repair and overhaul, custom packaging and mechanical/performance testing.

#### **Product Features**

- Standard and Custom Engineered Compressors and Controls.
- Energy Efficient State of the Art Aerodynamic and Minimal Mechanical Loss Design.
- Tilt Pad Force Lubricated Bearings for Proven 30+ year life.
- Variable Inlet, Variable Discharge Guide Vanes and Speed Control.
- Impellers 5-Axis Machined 17-4PH Stainless Steel, Titanium, or Inconel
- Horizontally Split Gearbox Case for Easy Maintenance.
- Quality API 617, API 672, API 614
- Oil Free Process Air or Gas