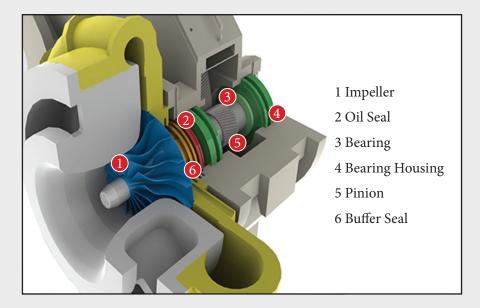

### High efficiency & optimal design for the best performance

- 5-axis milled backward leaning blade
- Wide operation range with maximum turndown
- Optimized aero-matching through whole flow path

## High performance, reliable, and easy maintenance gear system

- Low noise & high precision helical gear
- AGMA 6011/API standard design
- Compliant to DIN3961 Q4/Q5 (AGMA2000 13/12)
- Individually replaceable pinion and bull gear
- Thrust collar design

## Maximum bearing load capacity & minimum mechanical loss design

- Tilting pad pinion journal bearing
- Sleeve journal and taper land thrust bull gear bearing
- Horizontally split design for easy maintenance
- Designed for maximum static and dynamic load capacity