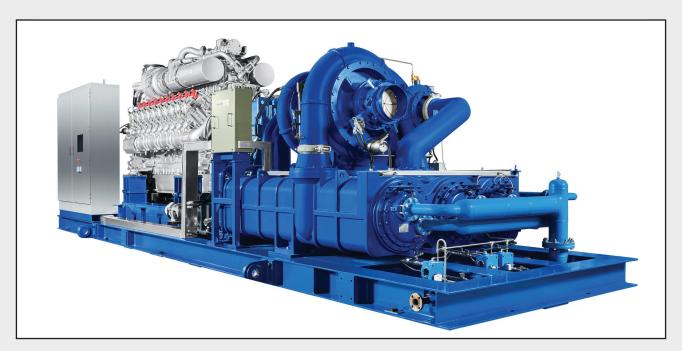

## GC Series Centrifugal Compressor

Lone Star GC (CHORUS) Series Integrally Geared Compressors are designed and manufactured with the highest quality standards. With 1,100+ installations we have the experience and proven reliability you can count on. These units are completely supported from our Houston, Texas manufacturing facility, with field and full factory service capabilities, repair and overhaul, custom packaging and mechanical/performance testing.

# **GC Packaged System**

Carbon Float Ring

**Buffered Labyrinth** 

Process Compressors are made to order for any specification or area classification. Air, Nitrogen, Natural Gas, Fuel Gas, Mechanical Vapor Recompression (Steam), CO2, or other gasses require specific materials and design. Our engineered solutions can meet the most demanding specifications from API 617, API 672, API 614 and beyond