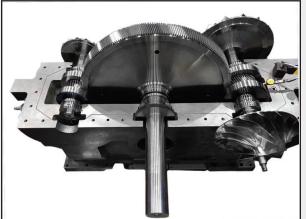

## High performance, reliable, and easy maintenance gear system

- Low noise & high precision helical gear
- AGMA 6011/API standard design
- Compliant to DIN3961 Q4/Q5 (AGMA2000 13/12)
- Individually replaceable pinion and bull gear
- Thrust collar design

## Maximum bearing load capacity & minimum mechanical loss design

- Tilting pad pinion journal bearing
- Sleeve journal and taper land thrust bull gear bearing
- Horizontally split design for easy maintenance
- Designed for maximum static and dynamic load capacity