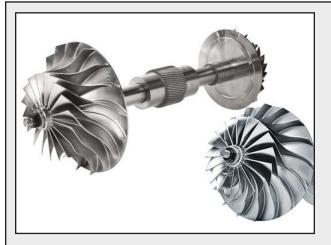

### High efficiency & optimal design for the best performance

- 5-axis milled backward leaning blade
- Wide operation range with maximum turndown
- Optimized aero-matching through whole flow path