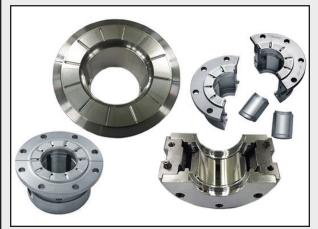

# **GC Packaged System**

Carbon Float Ring

**Buffered Labyrinth** 

Process Compressors are made to order for any specification or area classification. Air, Nitrogen, Natural Gas, Fuel Gas, Mechanical Vapor Recompression (Steam), CO2, or other gasses require specific materials and design. Our engineered solutions can meet the most demanding specifications from API 617, API 672, API 614 and beyond