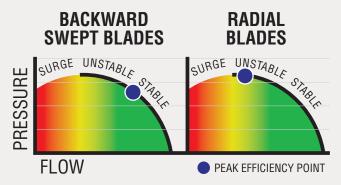

# **Aerodynamic Perfection:**

Our backward swept impeller design with splitter blades puts the peak efficiency on a stable part of the curve. Having a higher rise to surge allows for safer operation throughout the entire flow range. Radial or Forward Swept impellers are most efficient near surge conditions and are susceptible to tripping the blower off or causing damage.