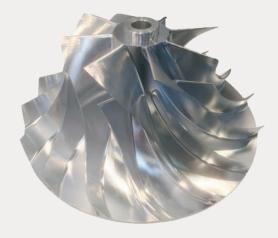

# **Aerodynamic Perfection:**

Our backward swept impeller design with splitter blades puts the peak efficiency on a stable part of the curve. Having a higher rise to surge allows for safer operation throughout the entire flow range. Radial or Forward Swept impellers are most efficient near surge conditions and are susceptible to tripping the blower off or causing damage.

#### **Impeller**

backward Curve for better stability and high rise-tosurge; Stainless or Annodized Aluminum