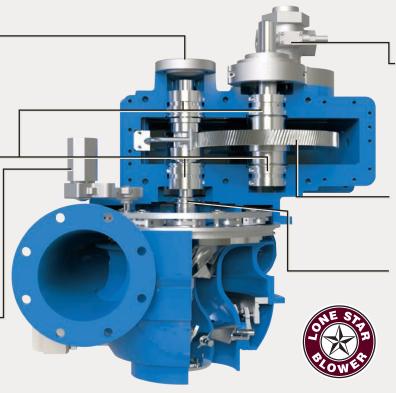

#### Vane Actuators

rotary actuators for long life and little maintenance

#### Lubricant Pump

mechanical lubricant pump self circulates and cools unit

# **Integral Gearbox**

meets API standards

#### Air or Gas Seal

oil free compression and vented or purged seal area