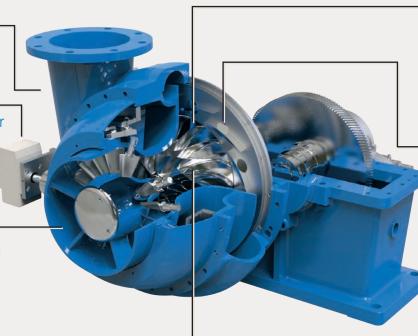

#### Casing

class 30 cast ductile iron

#### Vane Actuators

rotary actuators for long life and little maintenance

#### Variable Inlet **Guide Vanes**

regulates flow and pre-rotates to improve flow

### Stainless Vanes. Linkages, and **Backplate**

anticorrosive properties mean vanes do not stick

#### Variable Vane Diffuser

secures stable pressure and allows wide turn down without efficiency loss

#### **Impeller**

backward Curve for better stability and high rise-tosurge; Stainless or Annodized Aluminum

#### **Shaft and Gears**

high and low speed shaft designed to API standards

#### **Infinity Sleeve Bearings**

force lubricated tilt pad and slide sleeve bearings on high and low speed shaft ensure a lifetime of reliable service