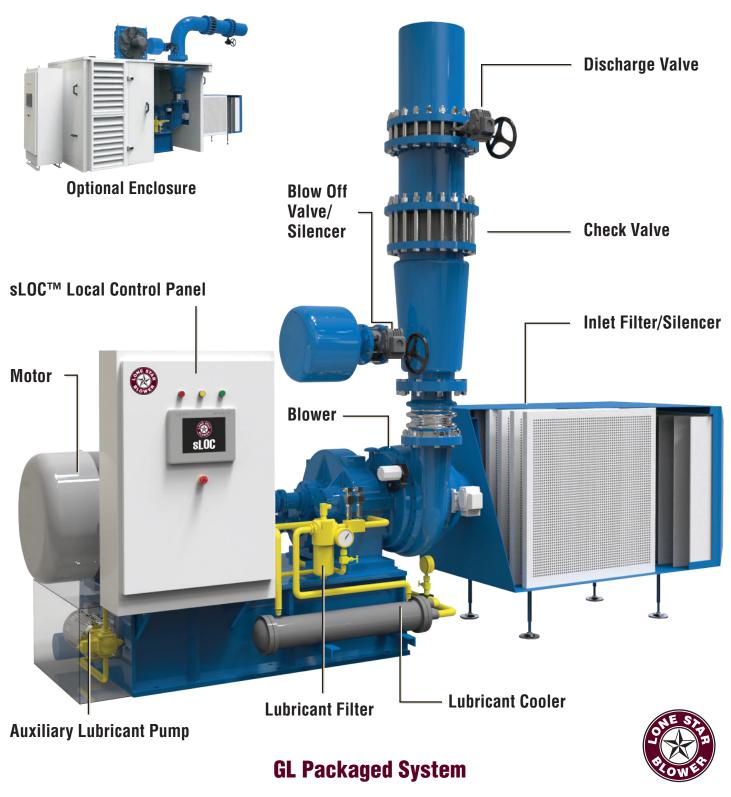

**Your ONE Solution for Blower Systems** 

# GB Series Geared Turbo Blower

The Lone Star GB Series Geared Turbo Blower has been designed and produced in the USA since 2006. Modern, reliable, and efficient.

### **Product Features**

- Energy Efficient Best overall efficiency through entire flow range.
- Wide Turndown Range Capable of turndown between 100% and 35% of design flow.
- Control Variable inlet and discharge guide vanes, speed control.
- Tilt Pad Force Lubricated Bearings for proven 30+ year life.
- Quality API 617/672, ASME PTC13/ISO 5389.
- Oil-Free Process Air or Gas.