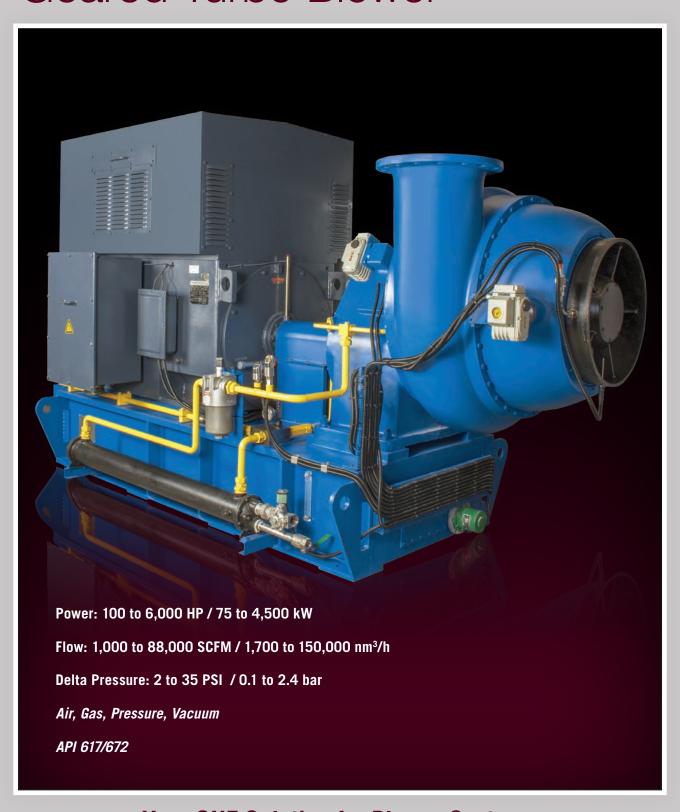

# GB Series Geared Turbo Blower

The Lone Star GB Series Geared Turbo Blower has been designed and produced in the USA since 2006. Modern, reliable, and efficient.

### **Product Features**

- Energy Efficient Best overall efficiency through entire flow range.
- Wide Turndown Range Capable of turndown between 100% and 35% of design flow.
- Control Variable inlet and discharge guide vanes, speed control.
- Tilt Pad Force Lubricated Bearings for proven 30+ year life.
- Quality API 617/672, ASME PTC13/ISO 5389.
- Oil-Free Process Air or Gas.