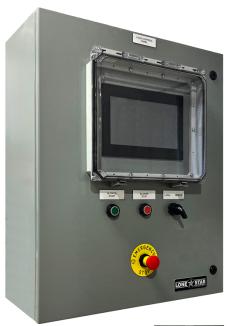

#### Other Product Features

E-Stop & Status Light High-Resolution Analogs LED Fuse Blocks 120V Convenience Outlet Electrical Surge Protection Isolated Instrument Ground

**Available Options** 

Alternate PLC Brand (Allen Bradley, Siemens, or Schneider)
Alternate HMI Brand (Allen Bradley, Siemens, or Schneider)
Type 4X or Type 12 Enclosure
Freestanding Enclosure
Hinged HMI Cover
Interior Light
Alarm Beacon or Siren
Pilot Devices - Push Buttons, Switches, or Indicator Lights
Ethernet Switch - Managed or Unmanaged
Cooling - Fans, Vortex Cooler or Panel Mount A/C
Panel Heater
Purge Systems
Other Approval Ratings