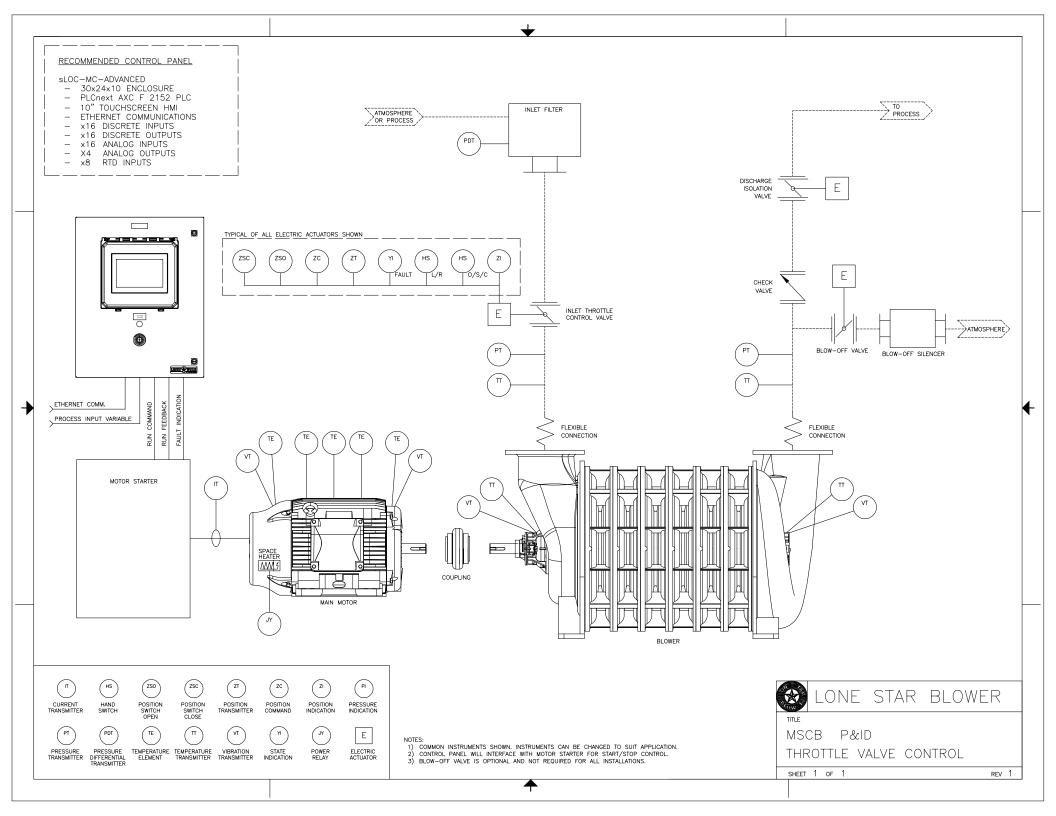

## **Description**

The sLOC-MC™ is designed for users looking for actuated inlet throttle valve control and to protect and monitor the full health of their multistage blower installation. This control package is fully configurable to fit your application and has additional available features such as remote monitoring and control capability, ethernet or hardwired connectivity, and a 10" touch screen interface.

Lone Star Blower and Compressor has developed state of the art surge prediction and detection algorithms which are included with every sLOC-MC™ local control panel. Combined with active surge avoidance techniques, these added protections surpass what is offered by other market participants and ensure maximum reliability and system up-time.

#### **Control Methods**

Primary: Actuated Inlet Throttle Valve

Auxiliary: Actuated Blow-Off Valve or Recirculation Valve

#### **Control Modes**

Capacity %, Discharge Pressure, Other Process Variable

## **Available Protections & Functionality**

Active Surge Avoidance
Surge Prediction & Detection
Complete Blower Monitoring from Any Instrument
Blow-Off / Recirculation Valve Control