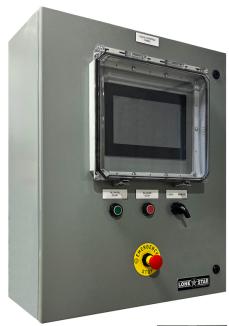

## **Description**

The sLOC-MC™ is designed for users looking for actuated vacuum valve control and to protect and monitor the full health of their multistage blower installation. This control package is fully configurable to fit your application and has additional available features such as remote monitoring and control capability, ethernet or hardwired connectivity, and a 10" touch screen interface.

## Other Product Features

E-Stop & Status Light High-Resolution Analogs LED Fuse Blocks 120V Convenience Outlet Electrical Surge Protection Isolated Instrument Ground