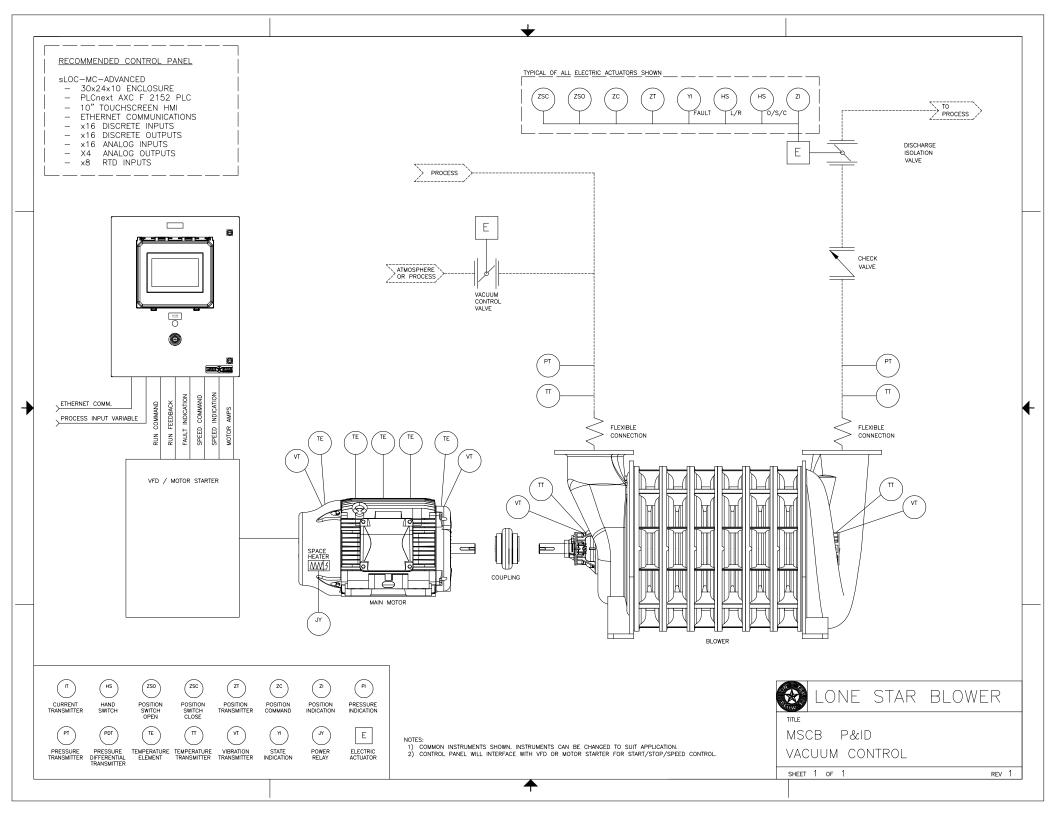

## **Description**

The sLOC-MC™ is designed for users looking for actuated vacuum valve control and to protect and monitor the full health of their multistage blower installation. This control package is fully configurable to fit your application and has additional available features such as remote monitoring and control capability, ethernet or hardwired connectivity, and a 10" touch screen interface.

Lone Star Blower and Compressor has developed state of the art surge prediction and detection algorithms which are included with every sLOC-MC™ local control panel. Combined with active surge avoidance techniques, these added protections surpass what is offered by other market participants and ensure maximum reliability and system up-time.

## **Control Methods**

Primary: Actuated Vacuum Control Valve

Auxiliary: Actuated Blow-Off Valve or Recirculation Valve

## Control Modes

Capacity %, Inlet Vacuum, Other Process Variable

## **Available Protections & Functionality**

Active Surge Avoidance
Surge Prediction & Detection Complete
Blower Monitoring from Any Instrument
Blow-Off / Recirculation Valve Control